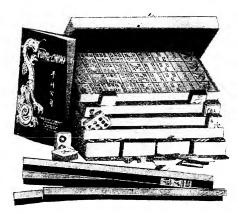

14H26-Reduced to \$3.50 Complete. Here is a very serviceable and attractive set of Pung Chow or Mah Jong with good grade wooden racks complete, at a very special low price. The tiles are made of seasoned wood and are faced with white Ivory like material, printed in colors, giving a clear and cleanable surface, one that is easily read and will not show wear. Pung Chow is a most fascinating game. It can be played by the entire family. It is easy to learn and in many respects superior to card games. It is a game that the Chinese have played for centuries. The more it is played the more fascinating it becomes, as the player's skill increases. Full instructions are enclosed with each set.